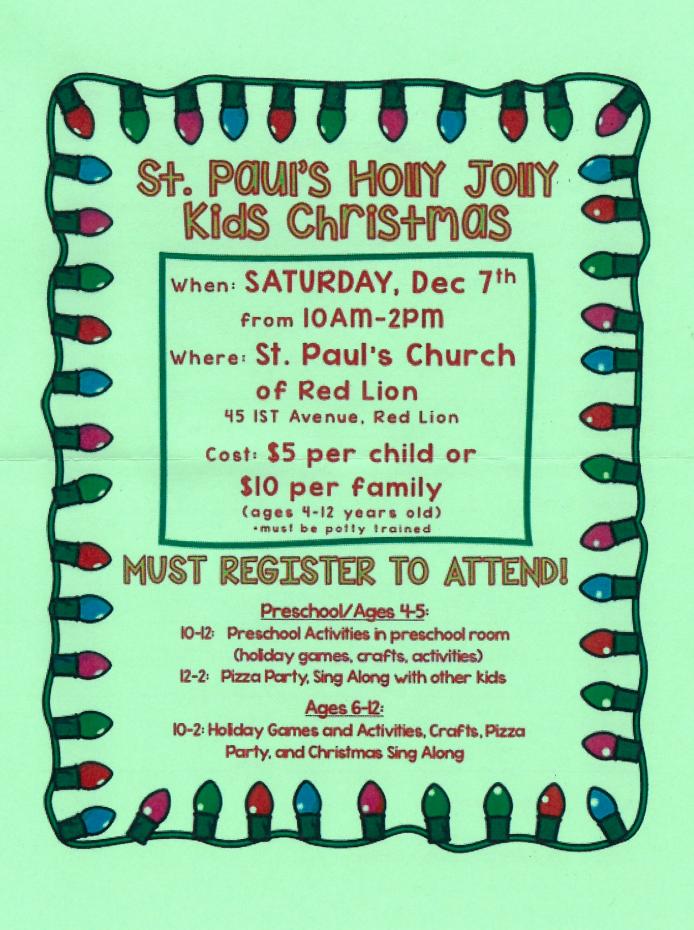

# Registration Form

Join us on Saturday, Dec. 7 from 10:00am -2:00 pm for a children's Christmas event at St. Pauls Church Red Lion (45 First Avenue, Red Lion). There will be lots of fun for children ages 4-12! Activities include: holiday games, holiday singalong, crafts, and a pizza party. Registration is required! Please complete the registration form below if you are planning to attend. Payment (\$5.00 per child or \$10.00 per family) can be made on the day of the event, on the church webpage (online giving), or can be paid in the church office prior to the event.

| Child's Name:                                                                       | Age:                                  |
|-------------------------------------------------------------------------------------|---------------------------------------|
| Child's Name:                                                                       | Age:                                  |
| Child's Name:                                                                       | Age:                                  |
| Parent's Name:                                                                      | Phone                                 |
| Emergency Phone Contact:                                                            |                                       |
| Relationship to Child:                                                              |                                       |
| Please list any important health/medical information below:                         |                                       |
|                                                                                     |                                       |
|                                                                                     |                                       |
|                                                                                     |                                       |
|                                                                                     |                                       |
| Name of adult who will be picking up your child:                                    |                                       |
|                                                                                     | Phone                                 |
| Payment attached                                                                    |                                       |
| Payment made through church website (follows: St. Paul's Children/Youth Activities) | ow "church online giving" then select |