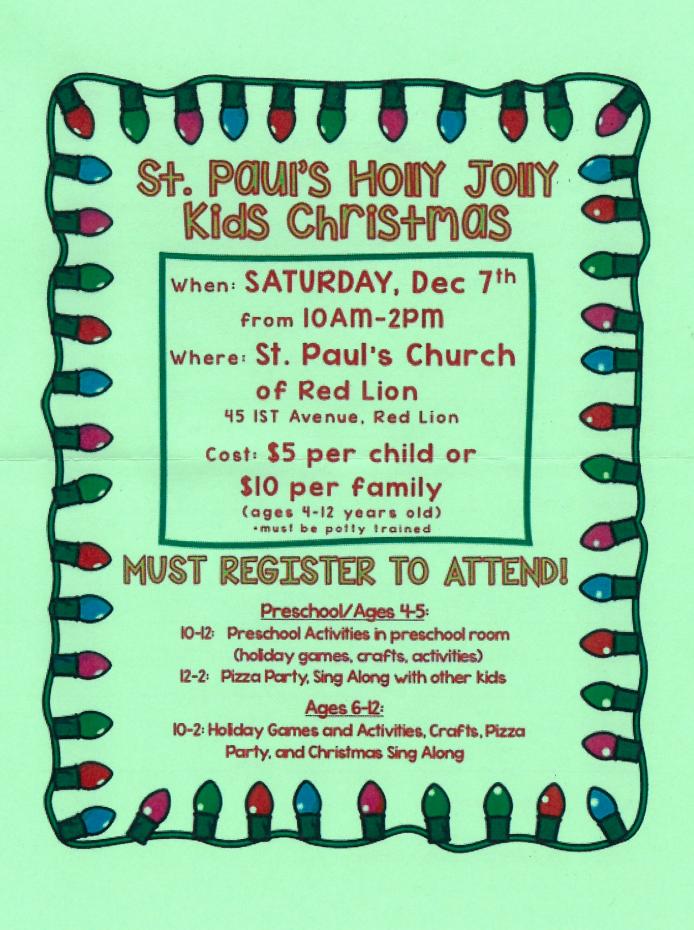

#### Registration Form

Join us on Saturday, Dec. 7 from 10:00am -2:00 pm for a children's Christmas event at St. Pauls Church Red Lion (45 First Avenue, Red Lion). There will be lots of fun for children ages 4-12! Activities include: holiday games, holiday singalong, crafts, and a pizza party. Registration is required! Please complete the registration form below if you are planning to attend. Payment (\$5.00 per child or \$10.00 per family) can be made on the day of the event, on the church webpage (online giving), or can be paid in the church office prior to the event.

| Child's Name:                                                                       | Age:                                  |
|-------------------------------------------------------------------------------------|---------------------------------------|
| Child's Name:                                                                       | Age:                                  |
| Child's Name:                                                                       | Age:                                  |
| Parent's Name:                                                                      | Phone                                 |
| Emergency Phone Contact:                                                            |                                       |
| Relationship to Child:                                                              |                                       |
| Please list any important health/medical information below:                         |                                       |
|                                                                                     |                                       |
|                                                                                     |                                       |
|                                                                                     |                                       |
|                                                                                     |                                       |
| Name of adult who will be picking up your child:                                    |                                       |
|                                                                                     | Phone                                 |
| Payment attached                                                                    |                                       |
| Payment made through church website (follows: St. Paul's Children/Youth Activities) | ow "church online giving" then select |